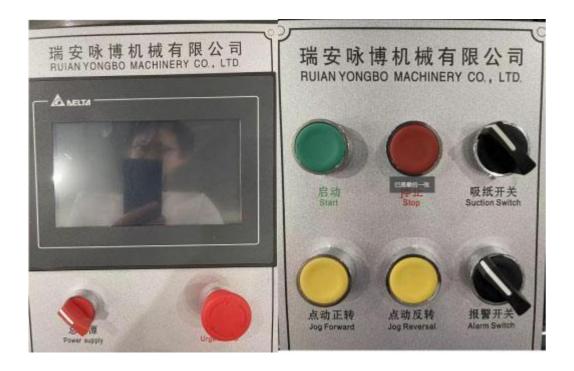

## **High Speed Intelligent Paper Bowl Making Machine**

This High Speed Intelligent Paper Bowl Making Machine adopts automatic oil lubrication system( oil circulation system is including oil motor, filter, copper pipe) which makes all gear moving parts working at high speed much more smoothly and greatly Improve the service life of spare parts. temperature controller and speed converter. All the operation of machine can be finished easily by this panel. This machine Control panel with good quality switches.