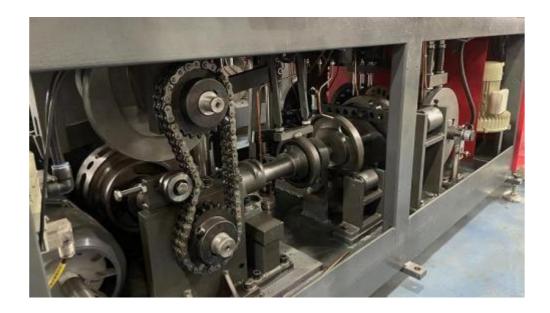

machine maintains an appropriate temperature during the running.

2:Automatic oil lubrication system: The machine automatically lubricates each location of key moving parts by copper pipes, saving labor and making the machine life longer