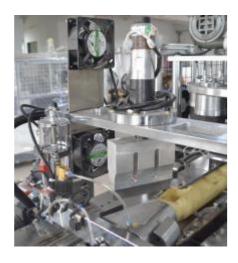

## Yongbo Machinery High Speed Intelligent Paper Bowl Making Machine Introduction

This Yongbo Machinery **High Speed Intelligent Paper Bowl Making Machine** is the new design adds a bottom heating system more than the old design which make the paper cup sealing effect is more better. This model is equipped with 10 Cup molds, which operates faster than the old 8 Cup molds. The steel plate presses the bottom paper to make the paper feeding more stablyand smoothly. Two cooling fans, two fans can make the paper fan cooling faster, make the cup fan better sealing

## Yongbo Machinery High Speed Intelligent Paper Bowl Making Machine Feature And Application

1:Ultrasonic cooling fan: multiple fans operate at the same time to increase heat dissipation capability and speed up cooling, so that the

machine maintains an appropriate temperature during the running.

2:Automatic oil lubrication system: The machine automatically lubricates each location of key moving parts by copper pipes, saving labor and making the machine life longer