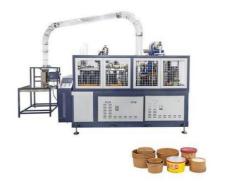

## **High Speed Intelligent Paper Bowl Making Machine**

This High Speed Intelligent Paper Bowl Making Machine adopts automatic oil lubrication system( oil circulation system is including oil motor, filter, copper pipe) which makes all gear moving parts working at high speed much more smoothly and greatly Improve the service life of spare parts. temperature controller and speed converter. All the operation of machine can be finished easily by this panel. This machine Control panel with good quality switches.

## Yongbo Machinery High Speed Intelligent Paper Bowl Making Machine Introduction

This Yongbo Machinery **High Speed Intelligent Paper Bowl Making Machine** is the new design adds a bottom heating system more than the old design which make the paper cup sealing effect is more better. This model is equipped with 10 Cup molds, which operates faster than the old 8 Cup molds. The steel plate presses the bottom paper to make the paper feeding more stablyand smoothly. Two cooling fans, two fans can make the paper fan cooling faster, make the cup fan better sealing